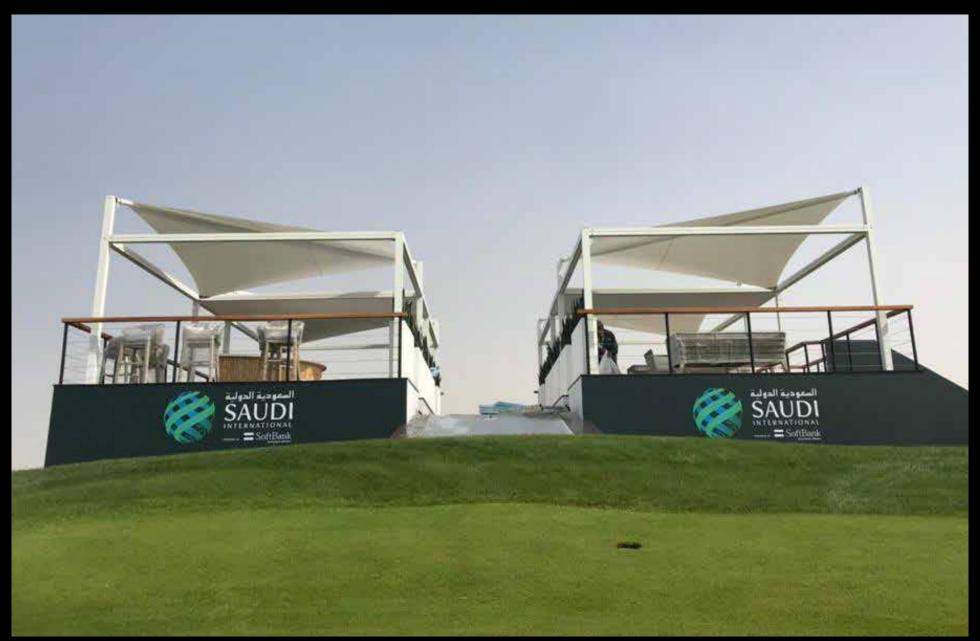

#### • 2019

Various Structures AD Golf, Grandstands for Emirates Golf Dubai, KSA Open Golf Hospitality and Pavilions, Joshua v Ruiz Stadium Multi Level Structure.