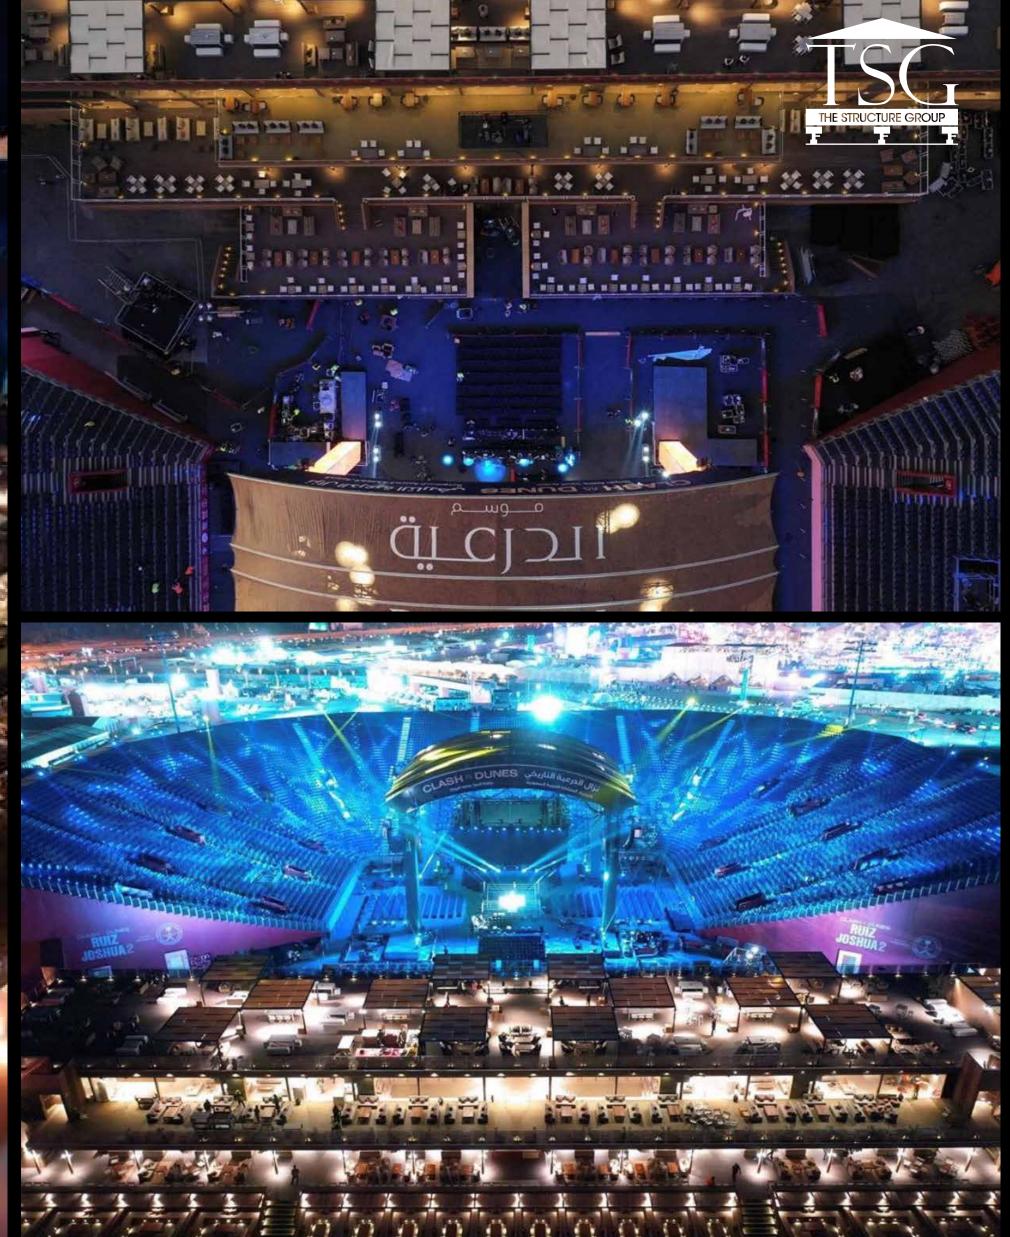

#### • 2019

Various Structures AD Golf, Grandstands for Emirates Golf Dubai, KSA Open Golf Hospitality and Pavilions, Joshua v Ruiz Stadium Multi Level Structure.