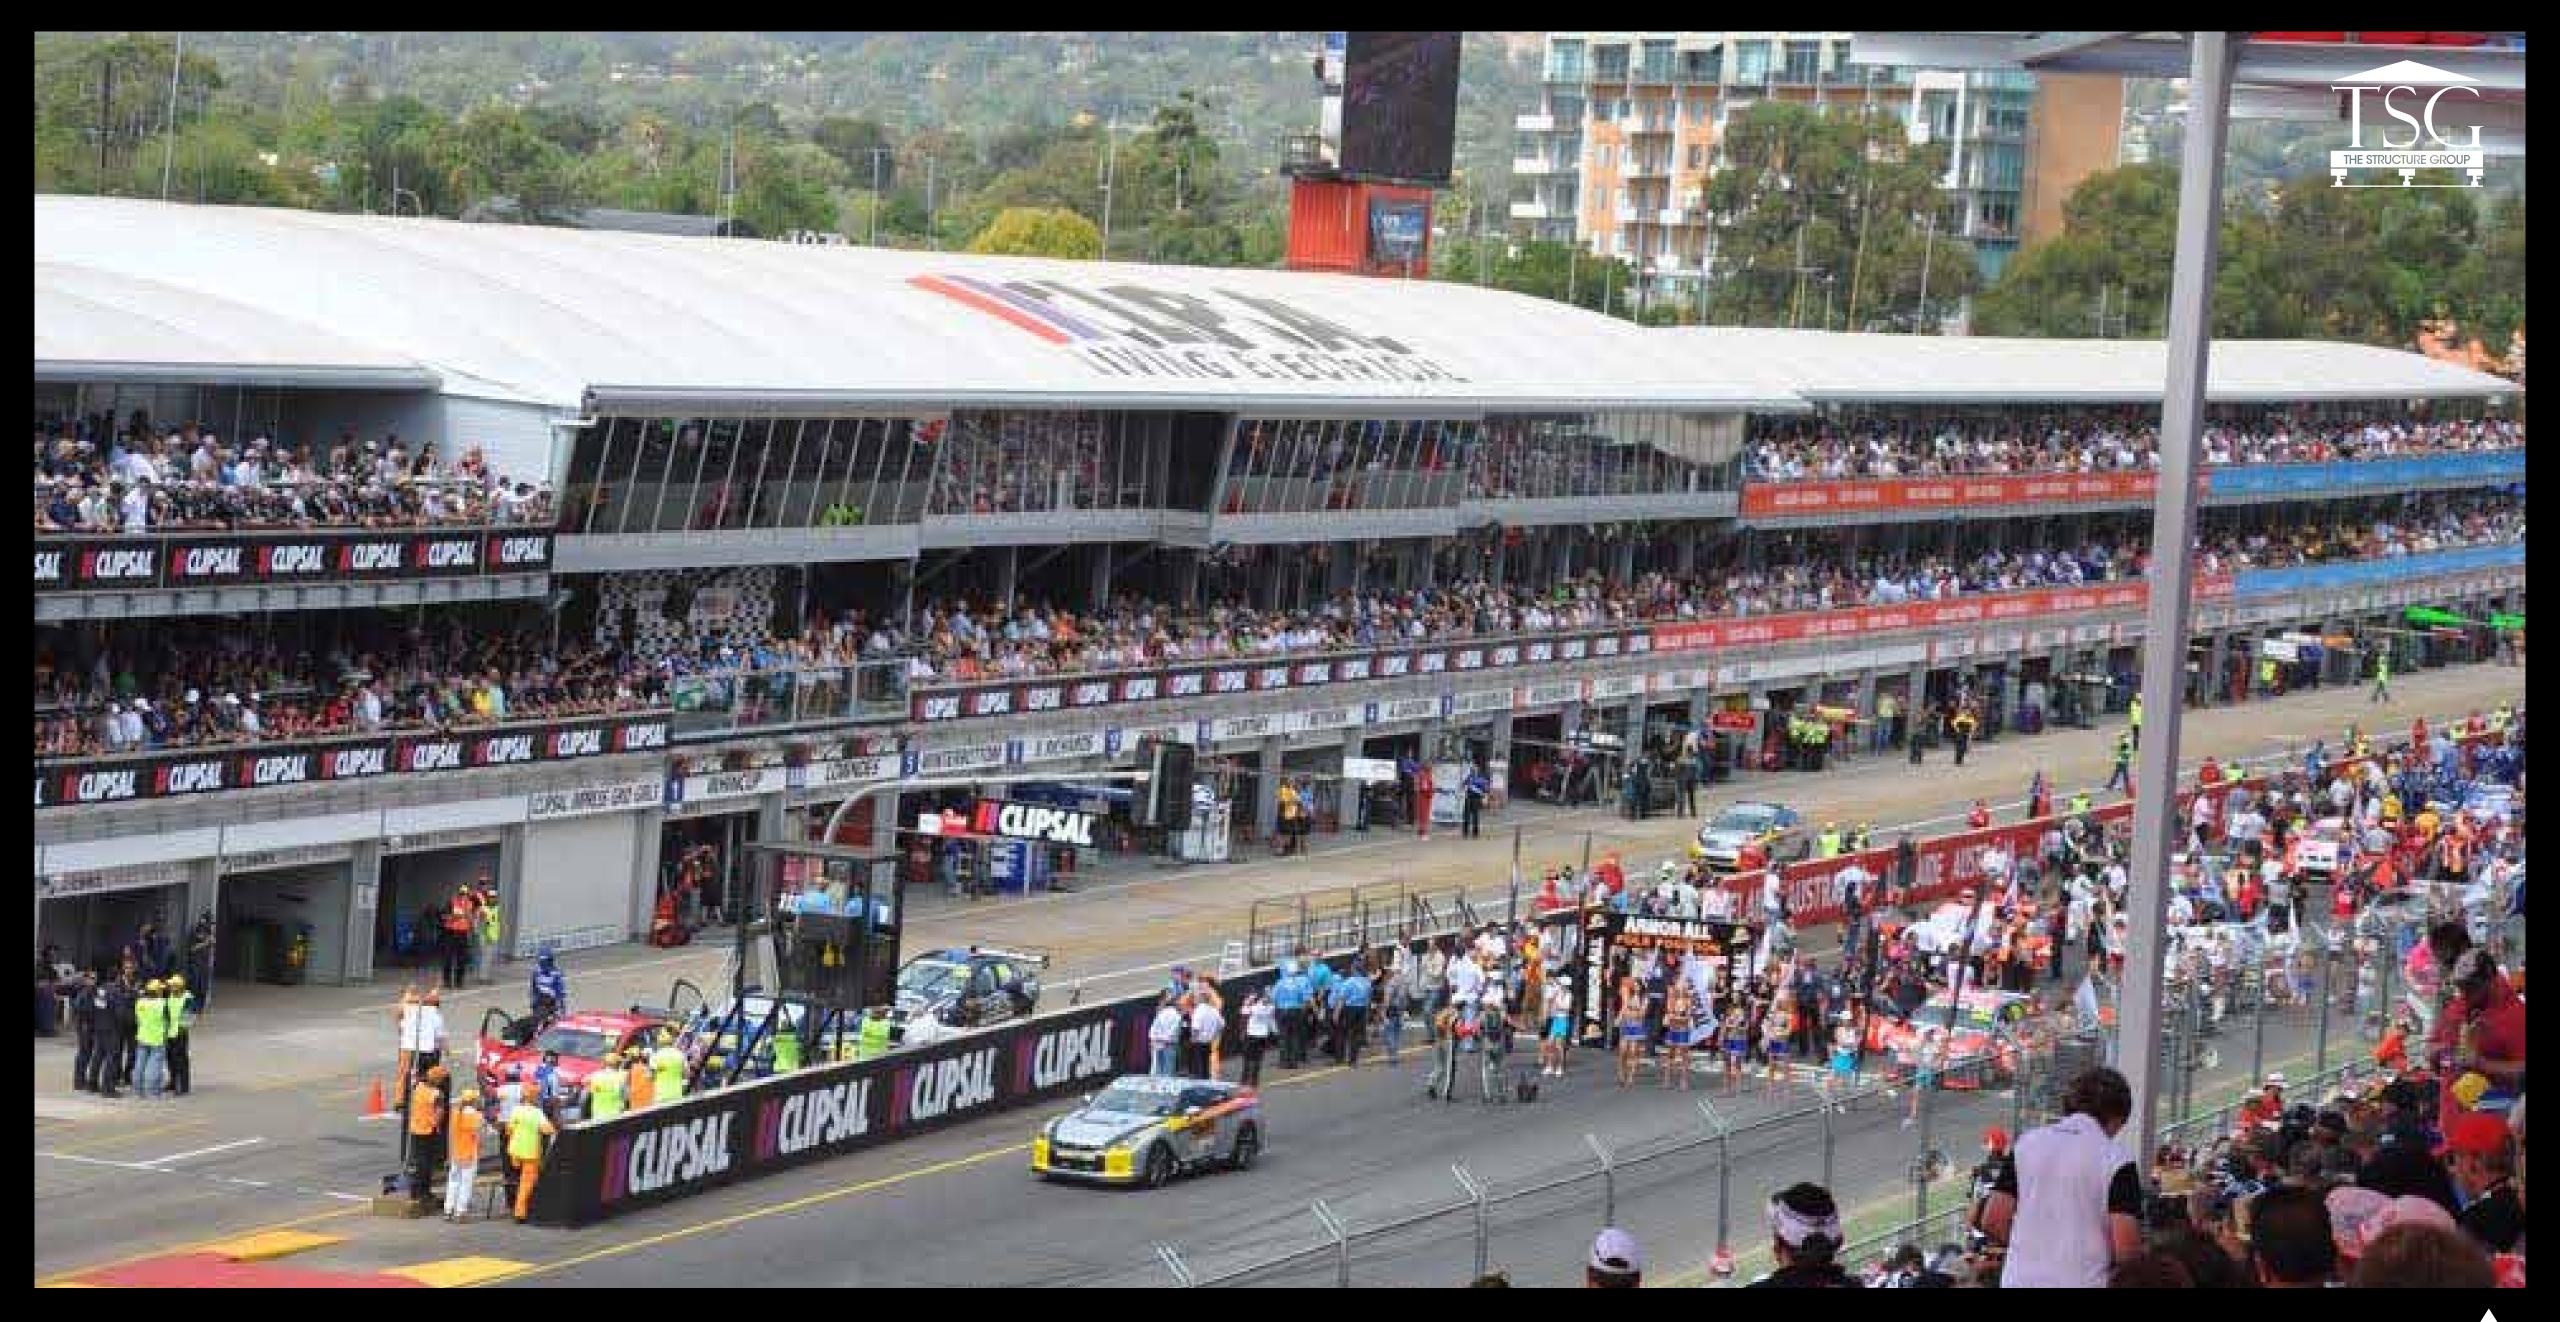

## • 2009

Manchester City Games running track, Usain Bolt setting World record on Heavy Dec, Support Decks for Castle Donnington Race Circuit