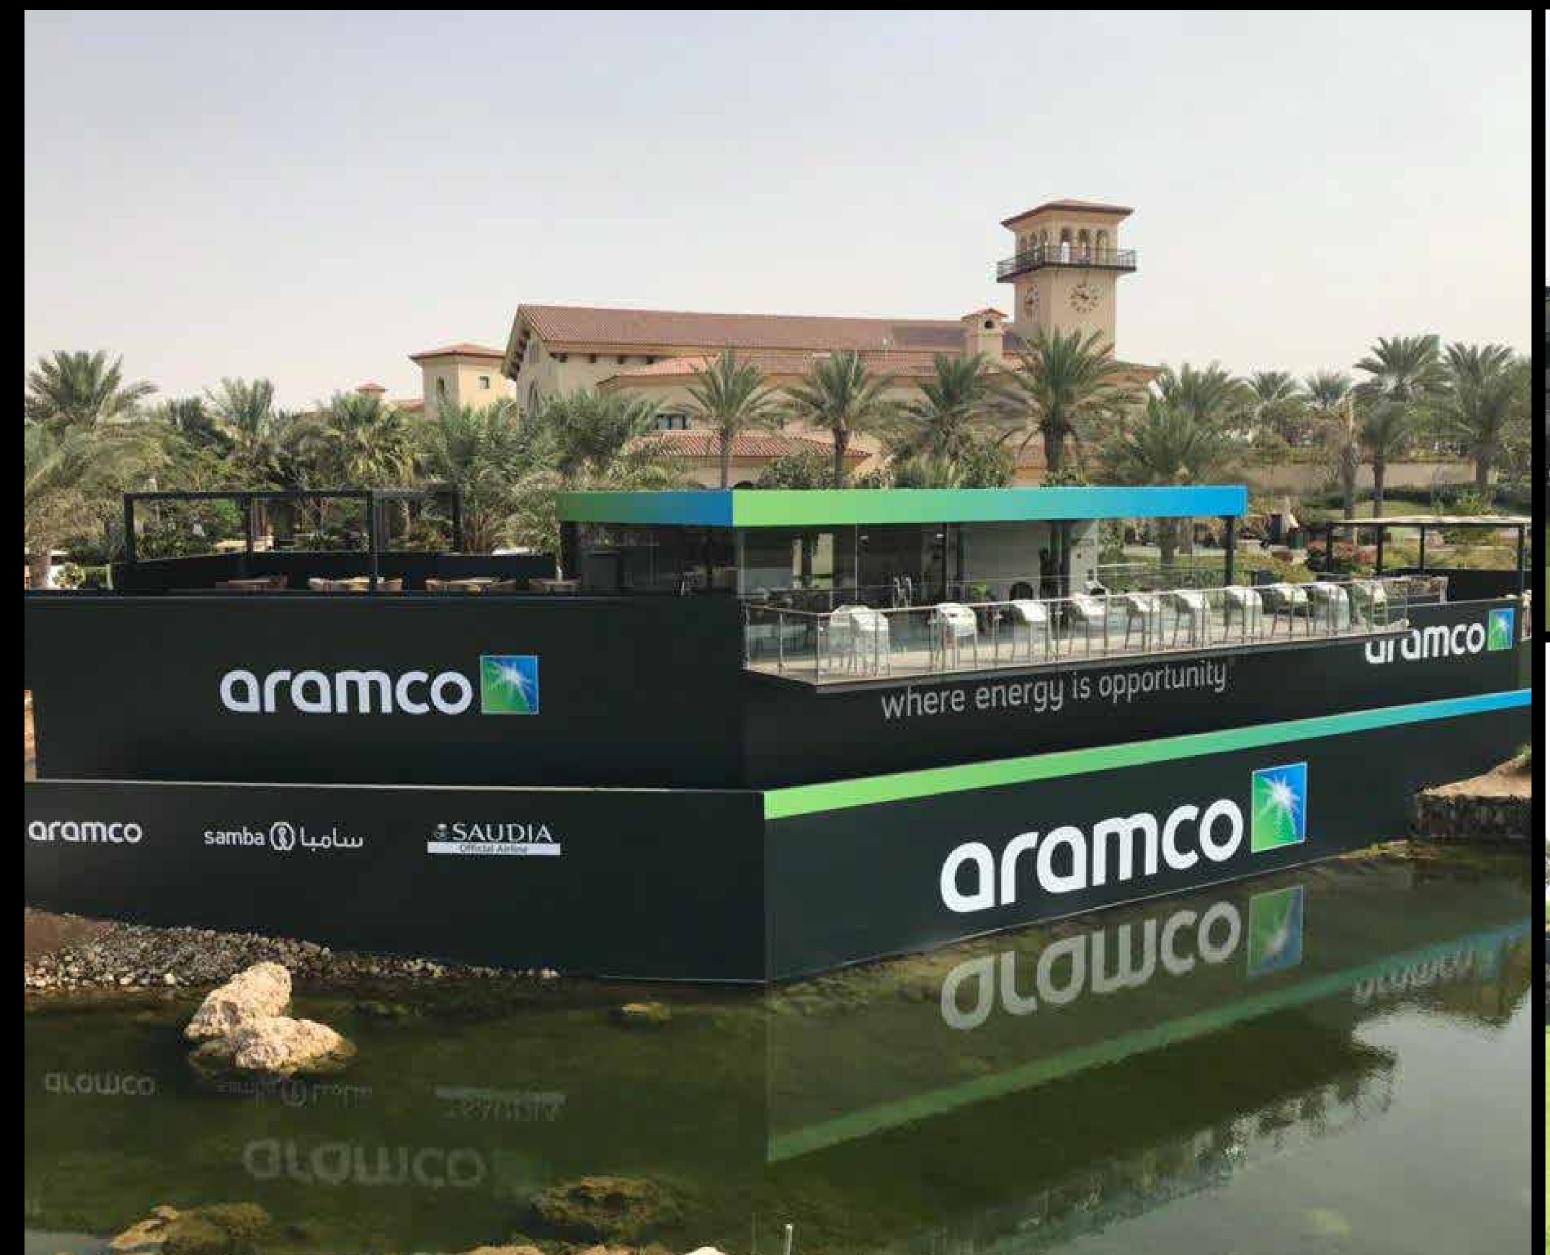

#### • 2019

Various Structures AD Golf, Grandstands for Emirates Golf Dubai, KSA Open Golf Hospitality and Pavilions, Joshua v Ruiz Stadium Multi Level Structure.